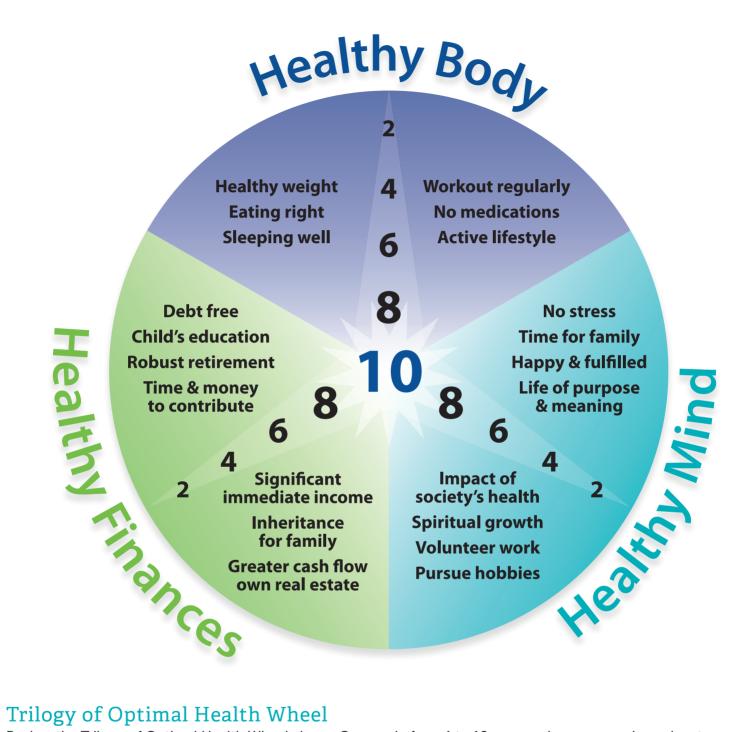

#### Trilogy of Optimal Health Wheel

Review the Trilogy of Optimal Health Wheel above. On a scale from 1 to 10 assess where you are in each category and where you would like to be in the future.

| Enter number into box below:              |              |              |                  |
|-------------------------------------------|--------------|--------------|------------------|
| What is your current reality?             | Healthy Body | Healthy Mind | Healthy Finances |
| What is your vision for the next 90 Days? | Healthy Body | Healthy Mind | Healthy Finances |
| What is your vision for the next year?    | Healthy Body | Healthy Mind | Healthy Finances |