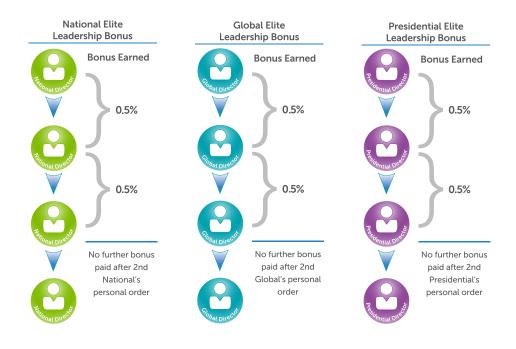

|  | Team Growth Bonuses<br>paid on Level 2 and<br>below (Client Support<br>Bonuses paid on<br>Level 1 (frontline) |                       | Qualified Rank  |         |                       |          |                                     |  |  |
|--|---------------------------------------------------------------------------------------------------------------|-----------------------|-----------------|---------|-----------------------|----------|-------------------------------------|--|--|
|  |                                                                                                               |                       | Senior<br>Coach | Manager | Associate<br>Director | Director | Executive Director                  |  |  |
|  |                                                                                                               | Health Coach          | 4%              | 6%      | 8%                    | 10%      | 12%                                 |  |  |
|  |                                                                                                               | Senior Coach          |                 | 2%      | 4%                    | 6%       | 8%                                  |  |  |
|  | ank                                                                                                           | Manager               |                 |         | 2%                    | 4%       | 6%                                  |  |  |
|  | Team Rank                                                                                                     | Associate<br>Director |                 |         |                       | 2%       | 4%                                  |  |  |
|  | Ã                                                                                                             | Director              |                 |         |                       |          | 2%                                  |  |  |
|  |                                                                                                               | Executive<br>Director |                 |         |                       |          | Eligible for ED<br>Generation Bonus |  |  |

## Fully Integrated Business Coach Consistency Bonus

Earn \$1,000 every rolling three (3) month period that you qualify as an FIBC with 6,000 or more in FLV, five (5) or more qualified SC Teams, and 15,000 or more in Group Volume. (Must be Certified).

### **Business Leader Compensation**

Compensation for advanced team building and leadership development.

To qualify for any Business Leader Compensation, you must be a qualified Executive Director with a minimum of one (1) Executive Director Team (in other words, a qualified Regional Director or higher). The table below displays the percentage earned on each Executive Director Generation. Bonuses are paid as a percentage of the Executive Director in depth's Group Volume, down to the next Executive Director in depth (next generation).