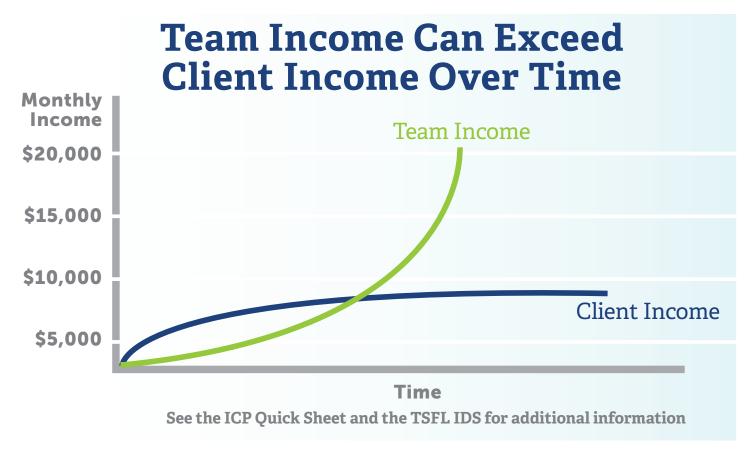

#### **How It Works**

- As a Health Coach, you'll be rewarded for acquiring and supporting Clients all along the way
   Earn up to 31% of the value of your Clients' purchases
- You can become a Business Coach by sponsoring, training and managing other Health Coaches
   You will earn generous rewards as they succeed
- Become a Business Leader by building a health network of other Business Coaches
  - Earn rewards based on your efforts-there is no cap on your earning potential

#### Developing and Leading a Team of Health Coaches

- Earning potential is based on your efforts
- Leverage time and money
- Potential to develop ongoing residual income and equity
- Opportunity to earn Leadership Bonuses (\$250, \$500, \$1000)
   for growth of Health Coach Teams (see ICP Quick Sheet and IDS)